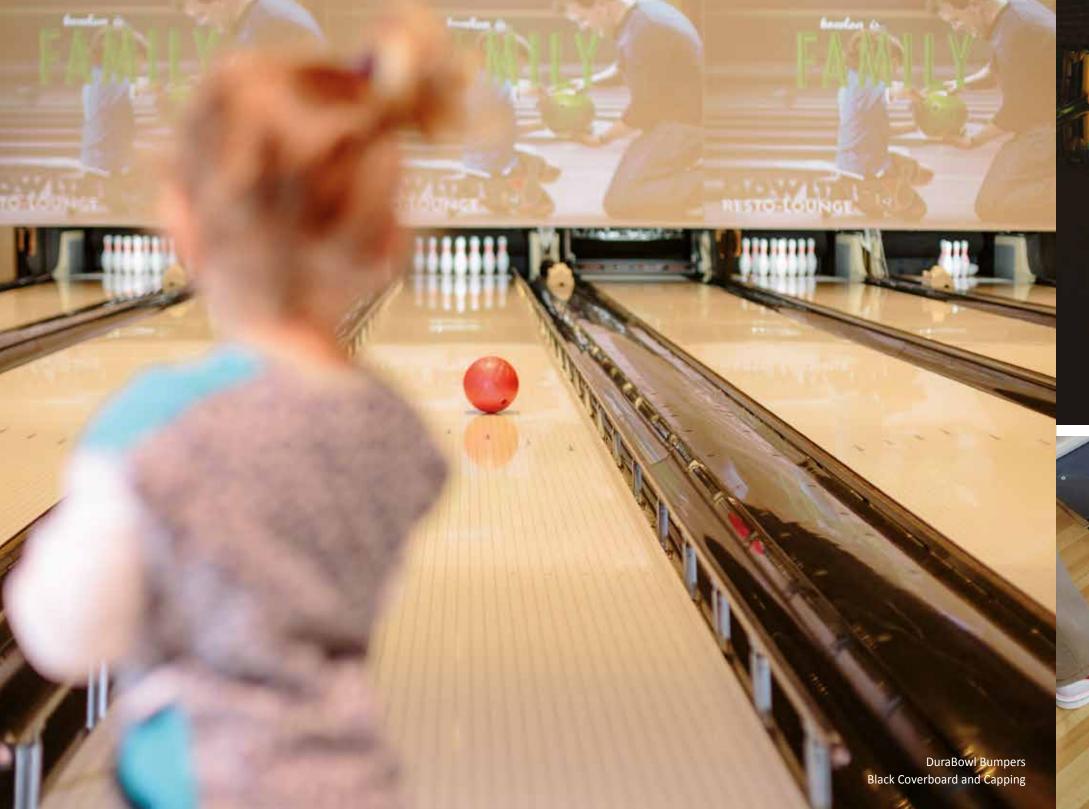

#### **DuraBowl Bumpers and Gutters**

A must of every lane! Our DuraBowl Bumpers have proven themselves as the industry standard for over two decades. Their robust construction and auto opening mechanism is virtually maintenance free.

DuraBowl Bumpers can be activated by lane from the front desk, or automatically for each bowler from the scoring console. So it's easy to host events with players of different skill levels and capabilities.

Available in Hyper Grey and Black

#### **Durabowl Capping and Coverboard**

Choose the color that best accentuates your lanes. Available in Glow Grey, Black and Hyper Grey. The Black and Hyper Grey colors are great choices for SPL Boutique Series lanes and the Full Surface Glow option on SPL Select Series lanes. In addition, the Hyper Grey color coordinates with the HyperBowling system.

Available in Glow Grey, Black and Hyper Grey