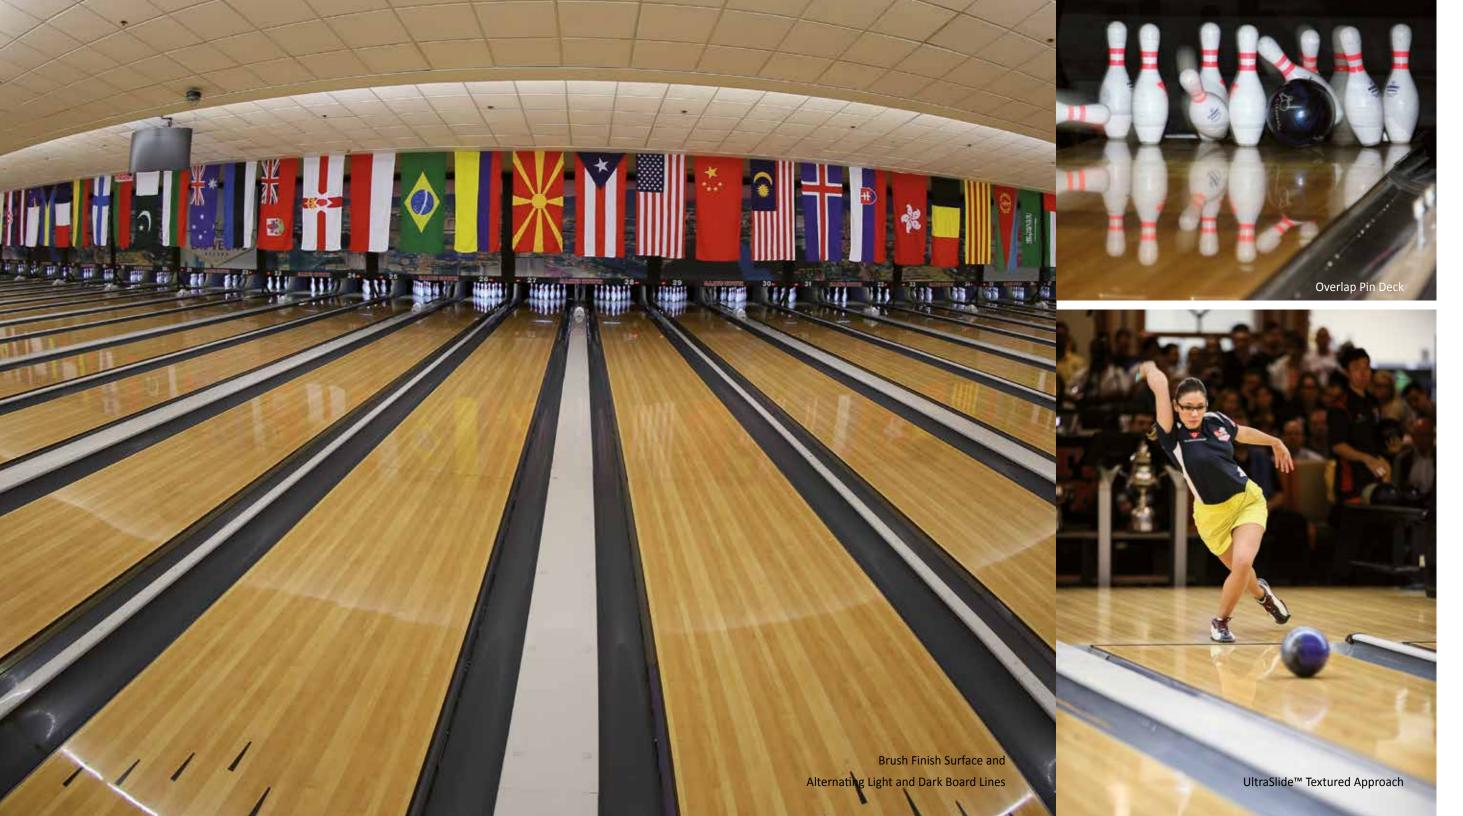

- Distinct Board Lines
- Textured Approach
- Overlap Pin Deck
- USBC Approved

The world's most captivating lane

## **Great Bowling Performance**

Here is why...

**Distinct Board Lines** 

Textured Approach

Overlap Pin Deck

#### **Distinct Board Lines**

SPL Boutique™ lanes have distinct parallel lines running the length of the lane that simulate individual board lines found on a traditional wood lane. Bowlers can easily aim and target the pins and where they want to throw the ball, keeping scores high and the fun rolling.

#### **Exclusive Textured Approach**

The bowler approach area on SPL Boutique™ lanes has a textured surface designed to facilitate proper bowling form and bowler slide as they release the ball. The result is better slide, a more accurate release of the ball and higher scores.

#### **Exclusive Overlap Pin Deck**

The last lane panel in the SPL Boutique<sup>™</sup> lane overlaps and secures to the pin deck. This results in the best possible, connection between the pin deck and the lane, delivering livelier pin action, higher scores—and happier bowlers.

- Brush Finish Surface
- Alternating Light and Dark Board Lines
- UltraSlide™ Textured Approach
- Overlap Pin Deck
- USBC Approved

The best looking high performance lane

#### **Exclusive Brush Finish Surface**

The surface of SPL Select™ is manufactured using an exclusive process that results in a surface with superior friction and oil adhesion properties compared to the alternatives. Lane oil patterns last longer for more consistent bowling conditions and higher scores.

#### **Exclusive UltraSlide™ Textured Approach**

The UltraSlide™ Textured Approach replicates the surface characteristics of a real wooden approach better than the alternatives, making for better sliding and less issues with sticky approaches. Bowlers get a more accurate release of the ball and higher scores.