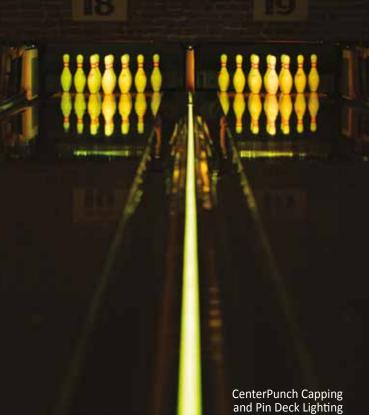

### **CenterPunch Capping and Pin Deck Lighting**

Add CenterPunch intelligent capping and pin deck lighting to your center and take the guest experience to the next level. They are controlled through the Conqueror Pro bowling management system, making it easy for you or your staff to create powerful, coordinated lighting shows with both pin deck lighting and capping lighting. This smart control gives you the power to unleash coordinated light effects that create an unforgettable guest experience in your center.