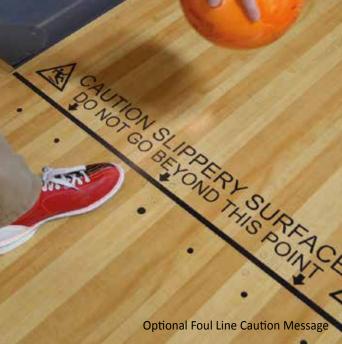

#### **Optional Foul Line Caution Message**

Many casual bowlers don't realize the lane surface is slippery. For both SPL Boutique and SPL Select series lanes you have the option of a foul line caution message printed into the lane surface to inform bowlers not to cross the foul line. It is a much better solution than using stickers, which look bad, damage easily and need to be replaced.