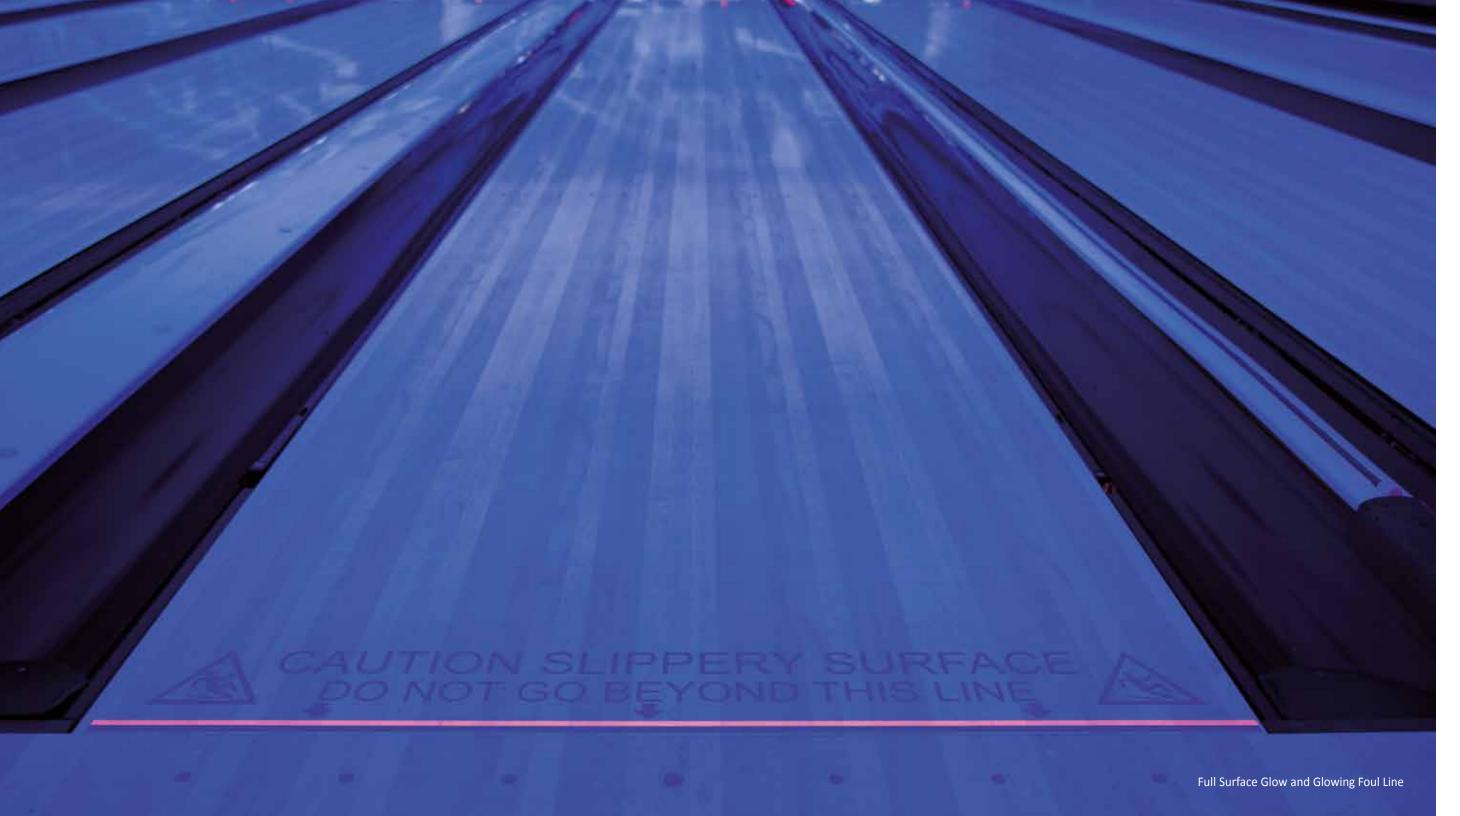

- Exclusive Glow Track provides visual excitement, along with targeting guides for the bowler.
- **Full Surface Glow** covers the entire lane and approach surface, delivering a maximum glow fun for your bowlers.

Our Full Glow lanes come standard with a patent pending glowing foul line which creates a clear separation between the lane and approach during glow bowling.

#### **Optional Foul Line Caution Message**

Many casual bowlers don't realize the lane surface is slippery. For both SPL Boutique and SPL Select series lanes you have the option of a foul line caution message printed into the lane surface to inform bowlers not to cross the foul line. It is a much better solution than using stickers, which look bad, damage easily and need to be replaced.