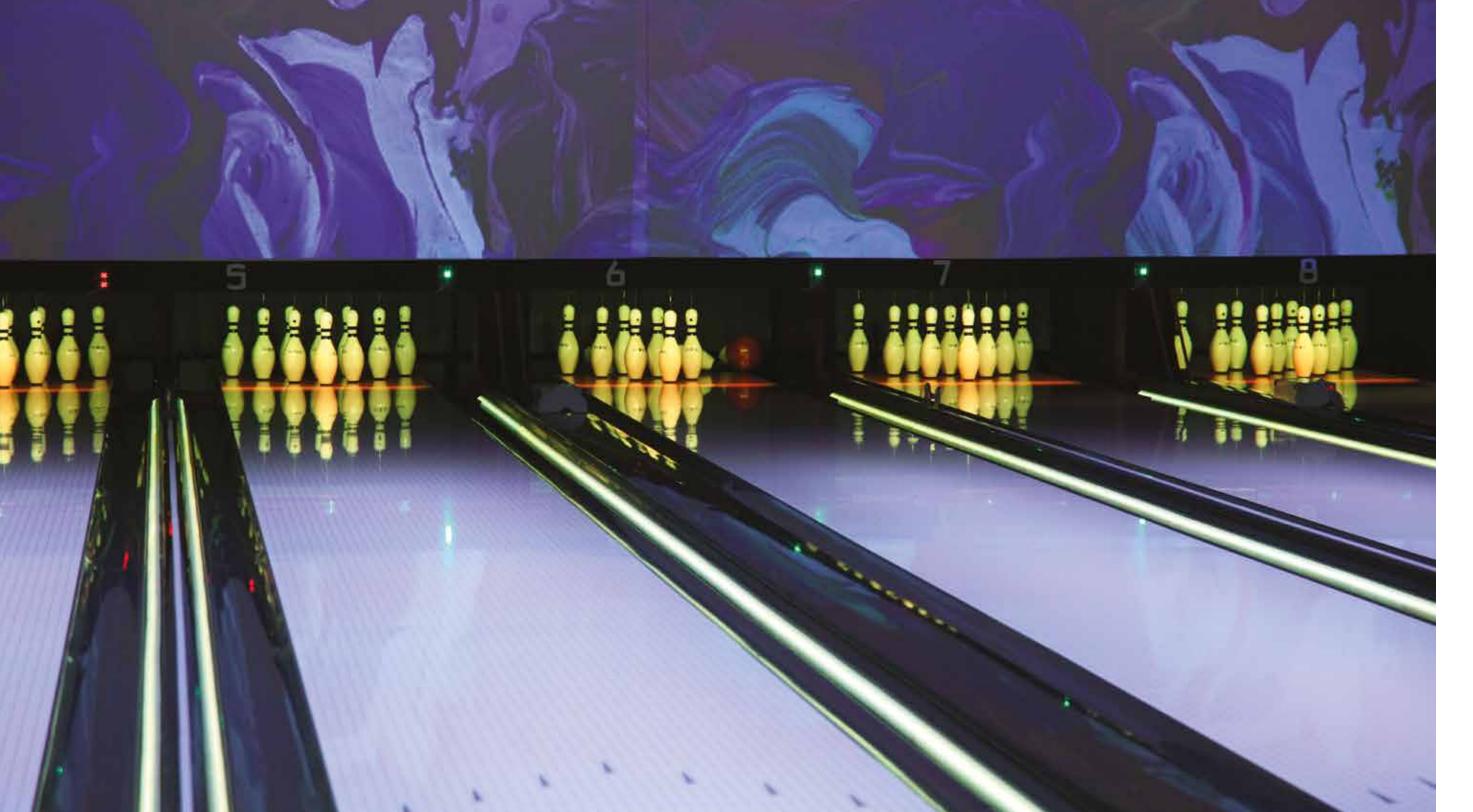

#### **Exclusive Two Glow Design Options**

Two different glow entertainment designs are available with SPL Select™—Glow Track and Full Surface Glow. Either way, your open play bowlers get cool visual excitement and entertainment for more fun and socialization.

- Exclusive Glow Track provides visual excitement, along with targeting guides for the bowler.
- **Full Surface Glow** covers the entire lane and approach surface, delivering a maximum glow fun for your bowlers.

Our Full Glow lanes come standard with a patent pending glowing foul line which creates a clear separation between the lane and approach during glow bowling.